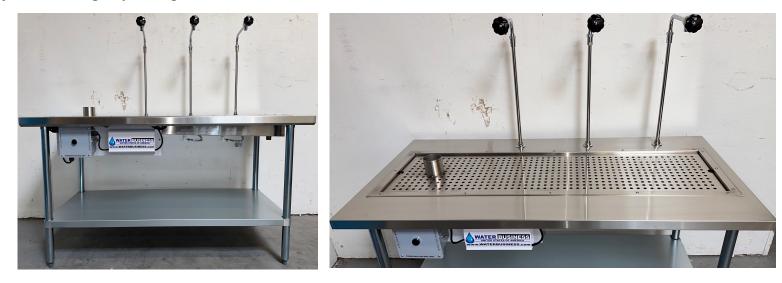

## **Rinse and Fill**

The Rinse and Fill is an all in one combination filling and rinsing station. The rinse & fill is a very reliable and user friendly station that can be combined with multiple units to accommodate various sized bottling operations. It allows for filling of various sized bottles and containers.

The rinsing processes is executed through a high pressure spray of pure water with highly concentrated ozone injection, killing any biological contaminants in the bottle or container.

The Rinse & Fill standard configuration is 1 rinse & 3 faucets. Additionally, the Rinse & Fill station can be interfaced with additional units to accommodate various bottling projects. This product is currently featured in US embassies around the world.

## **Features:**

High quality stainless steel work table, NSF approved
Adjustable storage shelf
ClearWaterTech CD325 Ozone generator and ozone injection for rinsing Electronic push button
controls for ozone rinser .325 Grams Per Hours
unit (timed or manual)
110V 60Hz or 240V 50Hz operation (specify when ordering)
Size: 60"L x 30"W x 58"H
Crated Dimension / Weight
64"L x 34"W x 22"H / 220LBS
Packed Flat For Shipping