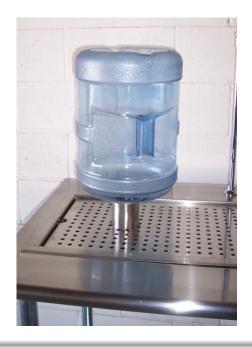

## **Rinse and Fill**

The Rinse and Fill is an all in one combination filling and rinsing station. The rinse & fill is a very reliable and user friendly station that can be combined with multiple units to accommodate various sized bottling operations. It allows for filling of various sized bottles and containers.

The rinsing processes is executed through a high pressure spray of pure water with highly concentrated ozone injection, killing any biological contaminants in the bottle or container.

The Rinse & Fill standard configuration is 1 rinse & 3 faucets. Additionally, the Rinse & Fill station can be interfaced with additional units to accommodate various bottling projects. This product is currently featured in US embassies around the world.